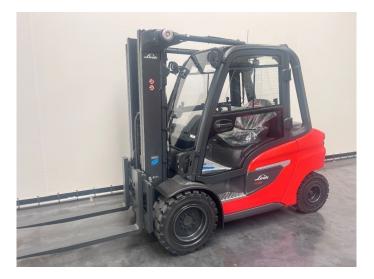

## Linde H 35 D-01

| CONSTRUCTION: | Forklift truck |
|---------------|----------------|
| MAKE:         | Linde          |
| TYPE:         | H 35 D-01      |

On request

## J. Helmond & Zn. Machinehandel BV

| Year             | 2023                           |
|------------------|--------------------------------|
| ld               | 7488                           |
| Fuel             | Diesel                         |
| Operating hours  | 1                              |
| Drive height     | 2.220 mm                       |
| Lifting height   | 4.830 mm                       |
| Lifting capacity | 3.500 kg                       |
| Mast parts       | 3                              |
| General state    | Very good                      |
| Technical state  | Very good                      |
| Optical state    | Very good                      |
| Price:           | On request                     |
| Accessories      | 2 pedal control, Cabin, Heater |
| Description      | Mast type: triplex             |