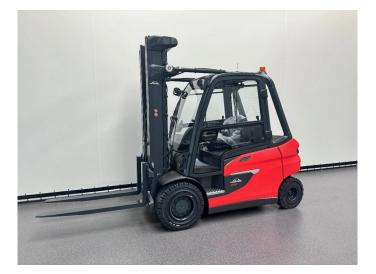

## Linde E 50 HL-01/600

| CONSTRUCTION: | Forklift       |
|---------------|----------------|
| MAKE:         | Linde          |
| TYPE:         | E 50 HL-01/600 |

## **SPECIFICATIONS**

| Year             | 2024                                 |
|------------------|--------------------------------------|
| ld               | 7847                                 |
| Fuel             | Electric                             |
| Operating hours  | 1                                    |
| Drive height     | 2.880 mm                             |
| Lifting height   | 5.560 mm                             |
| Lifting capacity | 5.000 kg                             |
| Mast parts       | 3                                    |
| General state    | Very good                            |
| Technical state  | Very good                            |
| Optical state    | Very good                            |
| Price:           | On request                           |
| Accessories      | 2 pedal control, Cabin, Closed cabin |