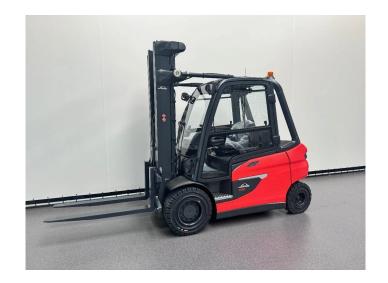

## **Linde** E 50 HL-01/600

| CONSTRUCTION: | Forklift       |
|---------------|----------------|
| MAKE:         | Linde          |
| TYPE:         | E 50 HL-01/600 |

## **SPECIFICATIONS**

| Year             | 2024                                 |
|------------------|--------------------------------------|
| ld               | 7852                                 |
| Fuel             | Electric                             |
| Operating hours  | 1                                    |
| Drive height     | 2.880 mm                             |
| Lifting height   | 5.560 mm                             |
| Lifting capacity | 5.000 kg                             |
| Mast parts       | 3                                    |
| General state    | Very good                            |
| Technical state  | Very good                            |
| Optical state    | Very good                            |
| Price:           | On request                           |
| Accessories      | 2 pedal control, Cabin, Closed cabin |

Description

Damages: none Mast type: triplex