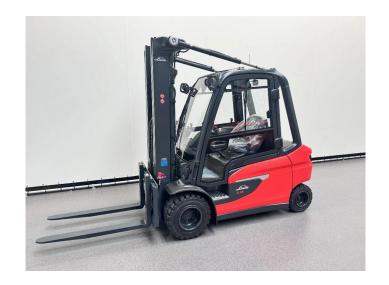

## **Linde** E 35 L-01

| CONSTRUCTION: | Forklift  |
|---------------|-----------|
| MAKE:         | Linde     |
| TYPE:         | E 35 L-01 |

## **SPECIFICATIONS**

| Year             | 2024                                         |
|------------------|----------------------------------------------|
| ld               | 8170                                         |
| Fuel             | Electric                                     |
| Operating hours  | 1                                            |
| Drive height     | 2.430 mm                                     |
| Lifting height   | 5.330 mm                                     |
| Lifting capacity | 3.500 kg                                     |
| Mast parts       | 3                                            |
| General state    | Very good                                    |
| Technical state  | Very good                                    |
| Optical state    | Very good                                    |
| Price:           | On request                                   |
| Accessories      | 2 pedal control, Cabin, Closed cabin, Heater |

Description

Damages: none Mast type: triplex