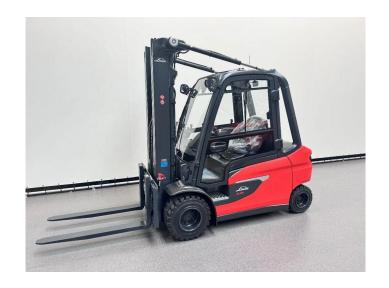

## **Linde** E 35 L-01

| CONSTRUCTION: | Forklift  |
|---------------|-----------|
| MAKE:         | Linde     |
| TYPE:         | E 35 L-01 |

## **SPECIFICATIONS**

| Year             | 2024                                         |
|------------------|----------------------------------------------|
| ld               | 8171                                         |
| Fuel             | Electric                                     |
| Operating hours  | 1                                            |
| Drive height     | 2.430 mm                                     |
| Lifting height   | 5.330 mm                                     |
| Lifting capacity | 3.500 kg                                     |
| Mast parts       | 3                                            |
| General state    | Very good                                    |
| Technical state  | Very good                                    |
| Optical state    | Very good                                    |
| Price:           | On request                                   |
| Accessories      | 2 pedal control, Cabin, Closed cabin, Heater |

Description

Damages: none Mast type: triplex