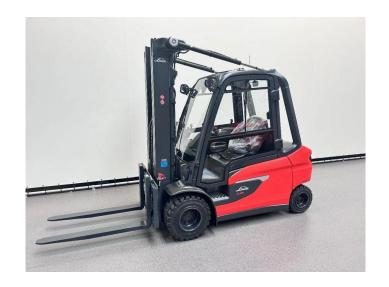

## **Linde** E 35 L-01

| CONSTRUCTION: | Forklift  |
|---------------|-----------|
| MAKE:         | Linde     |
| TYPE:         | E 35 L-01 |

## **SPECIFICATIONS**

| Year             | 2024                                         |
|------------------|----------------------------------------------|
| ld               | 8169                                         |
| Fuel             | Electric                                     |
| Operating hours  | 1                                            |
| Drive height     | 2.430 mm                                     |
| Lifting height   | 5.330 mm                                     |
| Lifting capacity | 3.500 kg                                     |
| Mast parts       | 3                                            |
| General state    | Very good                                    |
| Technical state  | Very good                                    |
| Optical state    | Very good                                    |
| Price:           | On request                                   |
| Accessories      | 2 pedal control, Cabin, Closed cabin, Heater |