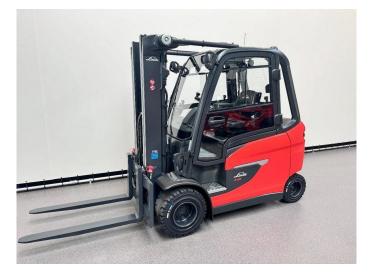

## Linde E 35 HL-01

| CONSTRUCTION: | Forklift   |
|---------------|------------|
| MAKE:         | Linde      |
| TYPE:         | E 35 HL-01 |

## **SPECIFICATIONS**

| Year             | 2024                                         |
|------------------|----------------------------------------------|
| ld               | 8185                                         |
| Fuel             | Electric                                     |
| Operating hours  | 1                                            |
| Drive height     | 2.250 mm                                     |
| Lifting height   | 4.830 mm                                     |
| Lifting capacity | 3.500 kg                                     |
| Mast parts       | 3                                            |
| General state    | Very good                                    |
| Technical state  | Very good                                    |
| Optical state    | Very good                                    |
| Price:           | On request                                   |
| Accessories      | 2 pedal control, Cabin, Closed cabin, Heater |

Description

Damages: none Mast type: triplex