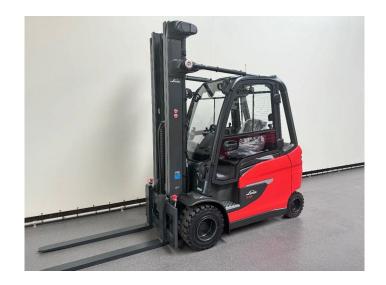

## Linde E 35 HL-01

| CONSTRUCTION: | Forklift   |
|---------------|------------|
| MAKE:         | Linde      |
| TYPE:         | E 35 HL-01 |

## **SPECIFICATIONS**

| Year             | 2024                                         |
|------------------|----------------------------------------------|
| ld               | 8195                                         |
| Fuel             | Electric                                     |
| Operating hours  | 1                                            |
| Drive height     | 2.830 mm                                     |
| Lifting height   | 6.430 mm                                     |
| Lifting capacity | 3.500 kg                                     |
| Mast parts       | 3                                            |
| General state    | Very good                                    |
| Technical state  | Very good                                    |
| Optical state    | Very good                                    |
| Price:           | On request                                   |
| Accessories      | 2 pedal control, Cabin, Closed cabin, Heater |
| Description      | Mast type: triplex                           |