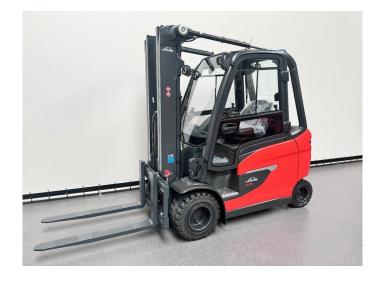

## Linde E 35 HL-01

| CONSTRUCTION: | Forklift   |
|---------------|------------|
| MAKE:         | Linde      |
| TYPE:         | E 35 HL-01 |

## **SPECIFICATIONS**

| Year             | 2024                                         |
|------------------|----------------------------------------------|
| ld               | 8194                                         |
| Fuel             | Electric                                     |
| Operating hours  | 1                                            |
| Drive height     | 2.430 mm                                     |
| Lifting height   | 5.330 mm                                     |
| Lifting capacity | 3.500 kg                                     |
| Mast parts       | 3                                            |
| General state    | Very good                                    |
| Technical state  | Very good                                    |
| Optical state    | Very good                                    |
| Price:           | On request                                   |
| Accessories      | 2 pedal control, Cabin, Closed cabin, Heater |
| Description      | Mast type: triplex                           |