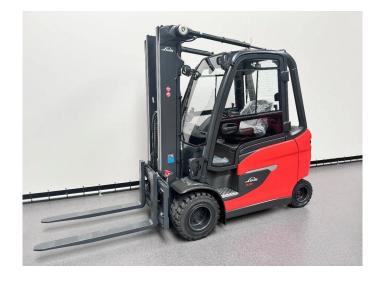

## Linde E 35 HL-01

| CONSTRUCTION: | Forklift   |
|---------------|------------|
| MAKE:         | Linde      |
| TYPE:         | E 35 HL-01 |

## **SPECIFICATIONS**

| Year             | 2024                                         |
|------------------|----------------------------------------------|
| ld               | 8190                                         |
| Fuel             | Electric                                     |
| Operating hours  | 1                                            |
| Drive height     | 2.430 mm                                     |
| Lifting height   | 5.330 mm                                     |
| Lifting capacity | 3.500 kg                                     |
| Mast parts       | 3                                            |
| General state    | Very good                                    |
| Technical state  | Very good                                    |
| Optical state    | Very good                                    |
| Price:           | On request                                   |
| Accessories      | 2 pedal control, Cabin, Closed cabin, Heater |
| Description      | Mast type: triplex                           |