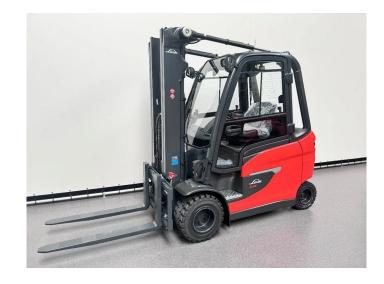

## Linde E 35 HL-01

| CONSTRUCTION: | Forklift   |
|---------------|------------|
| MAKE:         | Linde      |
| TYPE:         | E 35 HL-01 |

## **SPECIFICATIONS**

| Year             | 2024                                         |
|------------------|----------------------------------------------|
| ld               | 8211                                         |
| Fuel             | Electric                                     |
| Operating hours  | 1                                            |
| Drive height     | 2.430 mm                                     |
| Lifting height   | 5.330 mm                                     |
| Lifting capacity | 3.500 kg                                     |
| Mast parts       | 3                                            |
| General state    | Very good                                    |
| Technical state  | Very good                                    |
| Optical state    | Very good                                    |
| Price:           | On request                                   |
| Accessories      | 2 pedal control, Cabin, Closed cabin, Heater |
| Description      | Mast type: triplex                           |