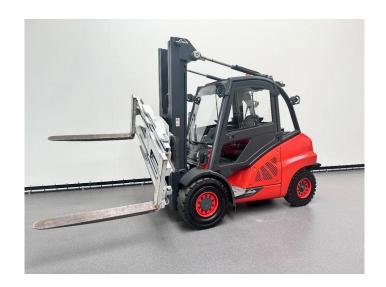

## Linde H 50 D-02/600 Airco

| CONSTRUCTION: | Forklift            |
|---------------|---------------------|
| MAKE:         | Linde               |
| TYPE:         | H 50 D-02/600 Airco |

€ 67.500,-

## **SPECIFICATIONS**

| Year                                          | 2020                          |
|-----------------------------------------------|-------------------------------|
| ld                                            | 8256                          |
| Fuel                                          | Diesel                        |
| Operating hours                               | 1.734                         |
| Drive height                                  | 2.880 mm                      |
| Lifting height                                | 5.560 mm                      |
| Lifting capacity                              | 5.000 kg                      |
| Mast parts                                    | 3                             |
| muot puito                                    |                               |
| General state                                 | Very good                     |
|                                               |                               |
| General state                                 | Very good                     |
| General state  Technical state                | Very good Very good           |
| General state  Technical state  Optical state | Very good Very good Very good |