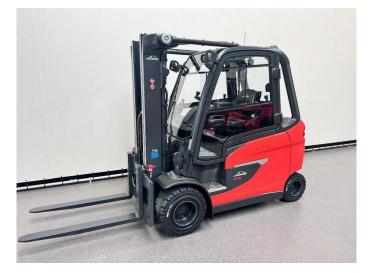

## Linde E 35 HL-01

| CONSTRUCTION: | Forklift   |
|---------------|------------|
| MAKE:         | Linde      |
| TYPE:         | E 35 HL-01 |

On request

## **SPECIFICATIONS**

| Year             | 2024                                         |
|------------------|----------------------------------------------|
| ld               | 8172                                         |
| Fuel             | Electric                                     |
| Operating hours  | 1                                            |
| Drive height     | 2.250 mm                                     |
| Lifting height   | 4.830 mm                                     |
| Lifting capacity | 3.500 kg                                     |
| Mast parts       | 3                                            |
| General state    | Very good                                    |
| Technical state  | Very good                                    |
| Optical state    | Very good                                    |
| Price:           | On request                                   |
| Accessories      | 2 pedal control, Cabin, Closed cabin, Heater |
| Description      | Mast type: triplex                           |